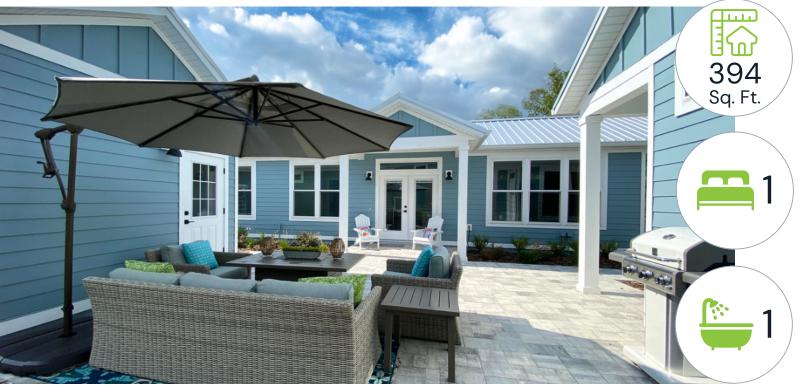

# MADEIRA COURTYARD

# Oxford, Florida

### **Home Features**

The Madeira courtyard features a main cottage neighbored by a mini cottage and detached single-car garage.

- Large kitchen island
- Spacious primary bedroom
- Side porch overlooking courtyard
- French door entry
- Kitchenette + full bathroom in mini cottage