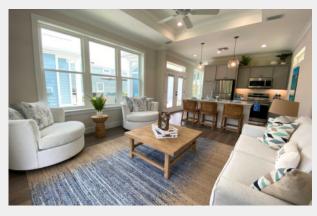

### **Home Features**

The Madeira courtyard features a main cottage neighbored by a mini cottage and detached single-car garage.

- Large kitchen island
- Spacious primary bedroom
- Side porch overlooking courtyard
- French door entry
- Kitchenette + full bathroom in mini cottage