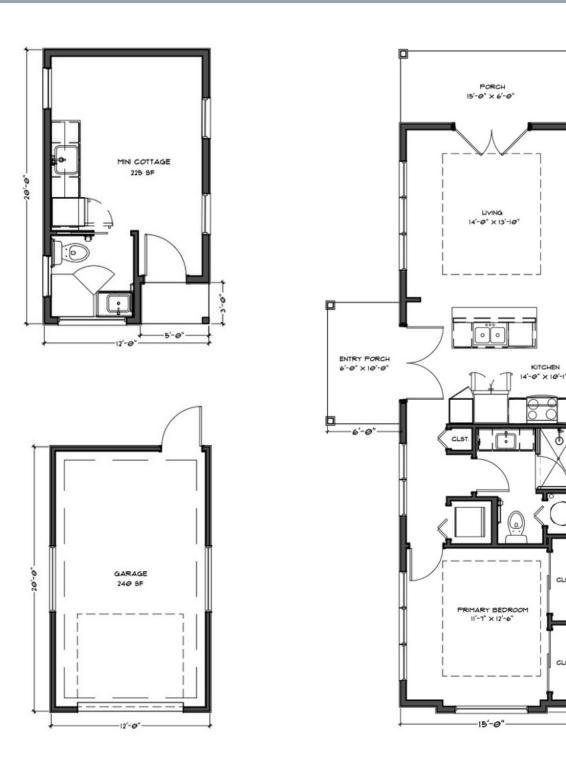

## MADEIRA COURTYARD

Simple Lifes?

0

ò

54'-6"

48'-0"

CLST

CLST

Artist renderings and floorplan graphics are for illustration purposes only based upon current home plan concepts and may reflect differences from the final built product. Floorplans do not reflect intended lot layout. See Sales Agent for details.