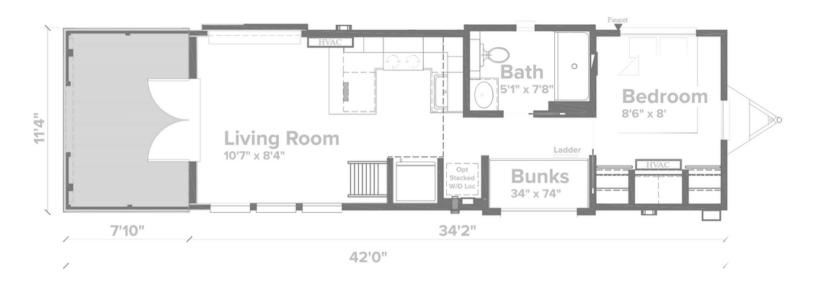

#### **Home Features**

The Alexander by Clayton® is a beloved model for its distinct blend of both modern and farmhouse features that make you feel right at home.

- Gorgeous French door entry.
- Flex space hallway nook.
- Modern U-shaped kitchen.
- Optional 160 square-foot loft.
- Elegant electric fireplace in living room.