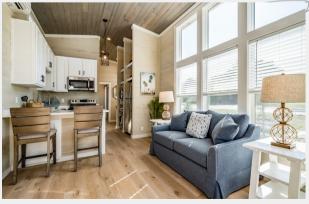

#### **Home Features**

The Alexander by Clayton® is a beloved model for its distinct blend of both modern and farmhouse features that make you feel right at home.

- Gorgeous French door entry.
- Flex space hallway nook.
- Modern U-shaped kitchen.
- Optional 160 square-foot loft.
- Elegant electric fireplace in living room.