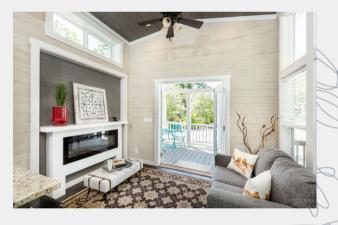

#### **Home Features**

The Alexander by Clayton® is a beloved model for its distinct blend of both modern and farmhouse features that make you feel right at home.

- Gorgeous French door entry.
- Flex space hallway nook.
- Modern U-shaped kitchen.
- Optional 160 square-foot loft.
- Elegant electric fireplace in living room.