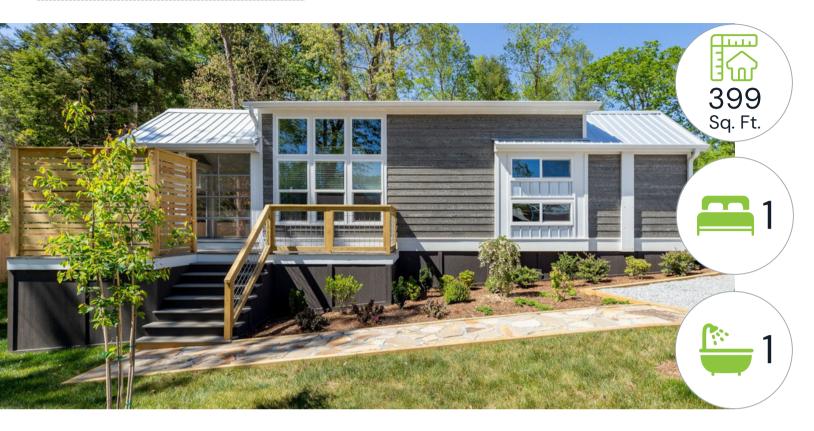

# Alexander

#### **Home Features**

The Alexander by Clayton® is a beloved model for its distinct blend of both modern and farmhouse features that make you feel right at home.

- Gorgeous French door entry.
- Flex space hallway nook.
- Modern U-shaped kitchen.
- Optional 160 square-foot loft.
- Elegant electric fireplace in living room.