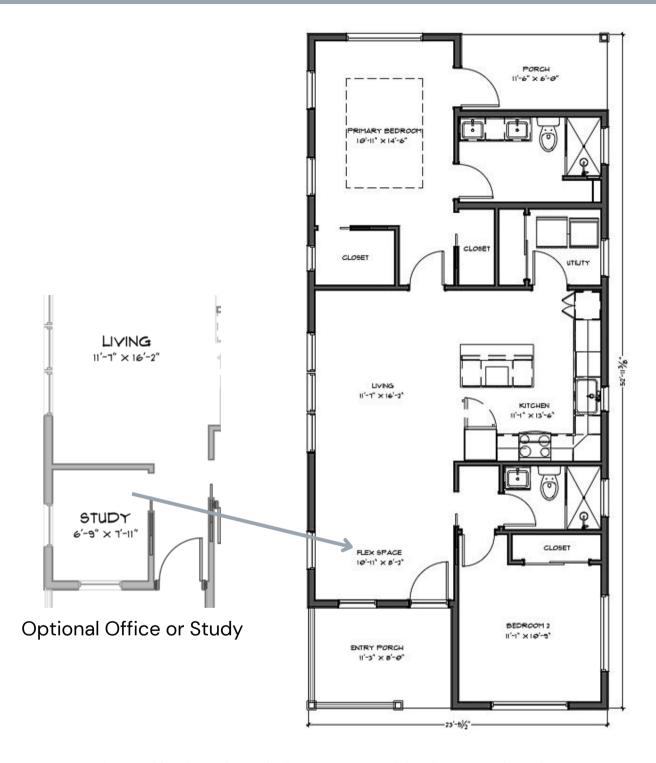

## **Home Features**

With its spacious, well-designed kitchen in the center of the floor plan, the Captiva cottage is a home-cook's dream!

- Optional flex space at front of home.
- Rustic sliding barn door partition to secondary suite for privacy.
- Laundry room off kitchen.
- Private porch access in primary bedroom.

## Captiva

Artist renderings and floorplan graphics are for illustration purposes only based upon current home plan concepts and may reflect differences from the final built product. See Sales Agent for details.