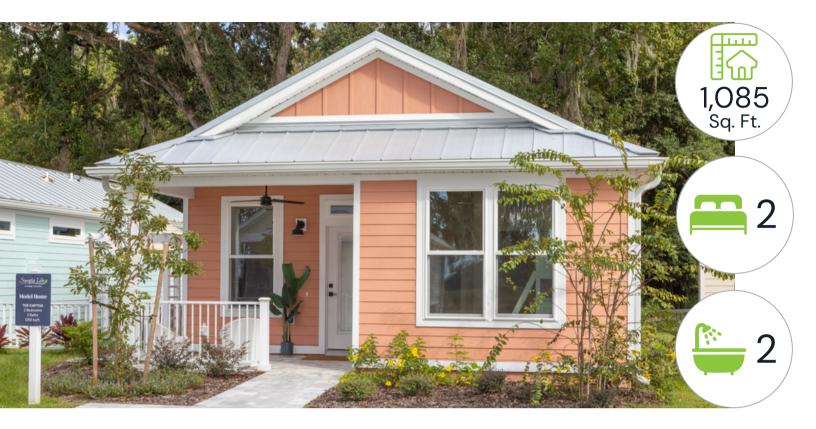

## Captiva

## **Home Features**

With its spacious, well-designed kitchen in the center of the floor plan, the Captiva cottage is a home-cook's dream!

- Optional flex space at front of home.
- Rustic sliding barn door partition to secondary suite for privacy.
- Laundry room off kitchen.
- Private porch access in primary bedroom.