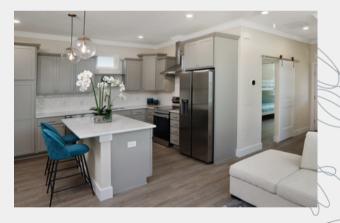

## **Home Features**

With its spacious, well-designed kitchen in the center of the floor plan, the Captiva cottage is a home-cook's dream!

- Optional flex space at front of home.
- Rustic sliding barn door partition to secondary suite for privacy.
- Laundry room off kitchen.
- Private porch access in primary bedroom.