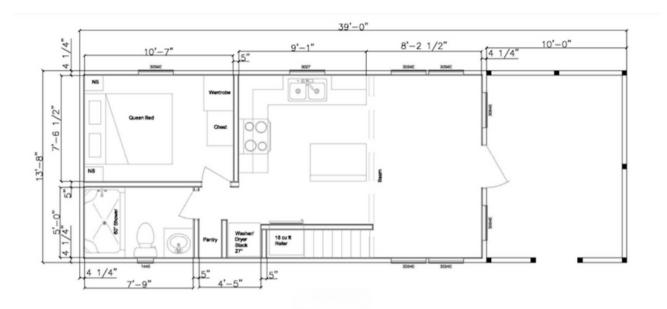

#### **Home Features**

Created by Stone Canyon Cabins®, the Echoe is a tiny home featuring a unique, thoughtful design that is both cozy and space-efficient.

- Combination kitchen/living area with floating island.
- Optional central loft for storage or guest sleeping.
- Built-in bedroom furniture.
- 2-bedroom model available exclusively at Simple Life.