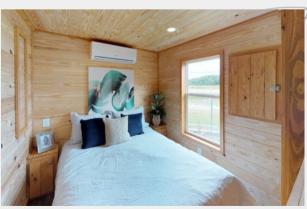

#### **Home Features**

Created by Stone Canyon Cabins®, the Echoe is a tiny home featuring a unique, thoughtful design that is both cozy and space-efficient.

- Combination kitchen/living area with floating island.
- Optional central loft for storage or guest sleeping.
- Built-in bedroom furniture.
- 2-bedroom model available exclusively at Simple Life.