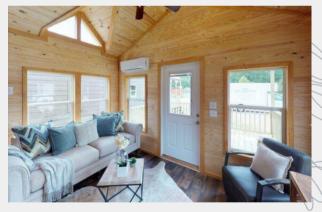

#### **Home Features**

Created by Stone Canyon Cabins®, the Echoe is a tiny home featuring a unique, thoughtful design that is both cozy and space-efficient.

- Combination kitchen/living area with floating island.
- Optional central loft for storage or guest sleeping.
- Built-in bedroom furniture.
- 2-bedroom model available exclusively at Simple Life.