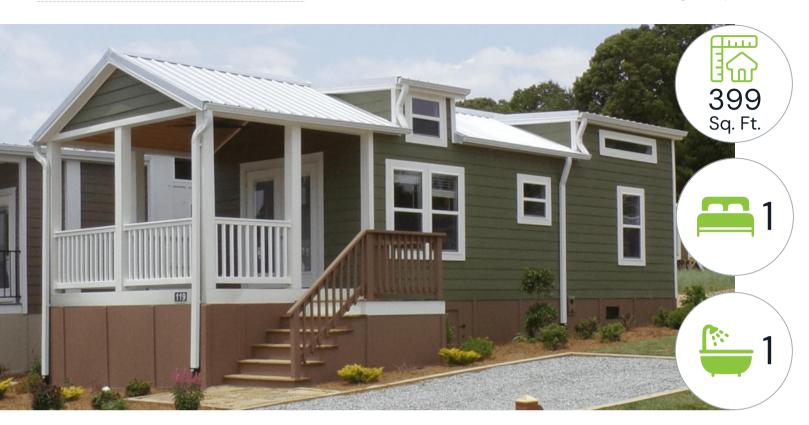

# **Echoe**

#### **Home Features**

Created by Stone Canyon Cabins®, the Echoe is a tiny home featuring a unique, thoughtful design that is both cozy and space-efficient.

- Combination kitchen/living area with floating island.
- Optional central loft for storage or guest sleeping.
- Built-in bedroom furniture.
- 2-bedroom model available exclusively at Simple Life.