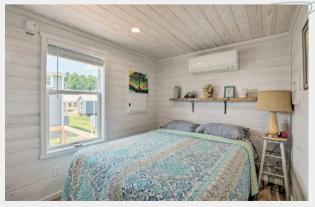

#### **Home Features**

Built by Stone Canyon Cabins®, the Horseshoe is a lovely tiny home for those seeking an efficient, comfortable living experience.

- 10-foot covered front porch.
- Vaulted ceiling in living area.
- Modern U-shaped kitchen with eat-in counter.
- Built-in chest and wardrobe in bedroom.
- Optional 160 square-foot loft.