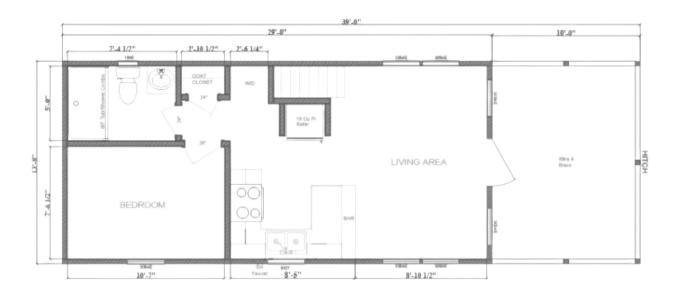

#### **Home Features**

Built by Stone Canyon Cabins®, the Horseshoe is a lovely tiny home for those seeking an efficient, comfortable living experience.

- 10-foot covered front porch.
- Vaulted ceiling in living area.
- Modern U-shaped kitchen with eat-in counter.
- Built-in chest and wardrobe in bedroom.
- Optional 160 square-foot loft.