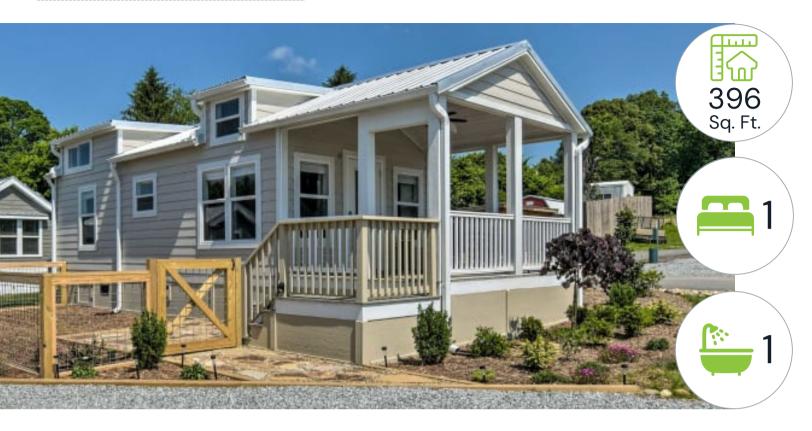

# Horseshoe

#### **Home Features**

Built by Stone Canyon Cabins®, the Horseshoe is a lovely tiny home for those seeking an efficient, comfortable living experience.

- 10-foot covered front porch.
- Vaulted ceiling in living area.
- Modern U-shaped kitchen with eat-in counter.
- Built-in chest and wardrobe in bedroom.
- Optional 160 square-foot loft.