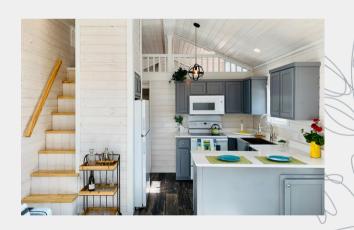

#### **Home Features**

Built by Stone Canyon Cabins®, the Horseshoe is a lovely tiny home for those seeking an efficient, comfortable living experience.

- 10-foot covered front porch.
- Vaulted ceiling in living area.
- Modern U-shaped kitchen with eat-in counter.
- Built-in chest and wardrobe in bedroom.
- Optional 160 square-foot loft.