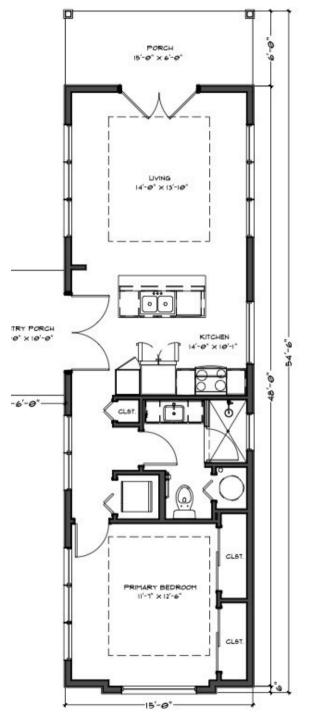

### **Home Features**

The Madeira is a thoughtfully designed cottage that is spaceefficient while emphasizing a light and airy interior.

- Spacious covered front porch.
- Oversized windows throughout.
- Double-sink vanity in bathroom.
- Large bedroom with double closets for storage.
- Optional side entry off kitchen.

## Madeira

Artist renderings and floorplan graphics are for illustration purposes only based upon current home plan concepts and may reflect differences from the final built product. See Sales Agent for details.