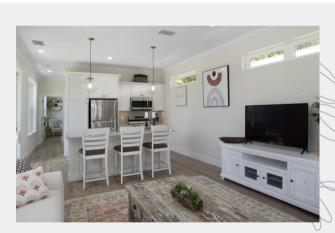

### **Home Features**

The Madeira is a thoughtfully designed cottage that is spaceefficient while emphasizing a light and airy interior.

- Spacious covered front porch.
- Oversized windows throughout.
- Double-sink vanity in bathroom.
- Large bedroom with double closets for storage.
- Optional side entry off kitchen.