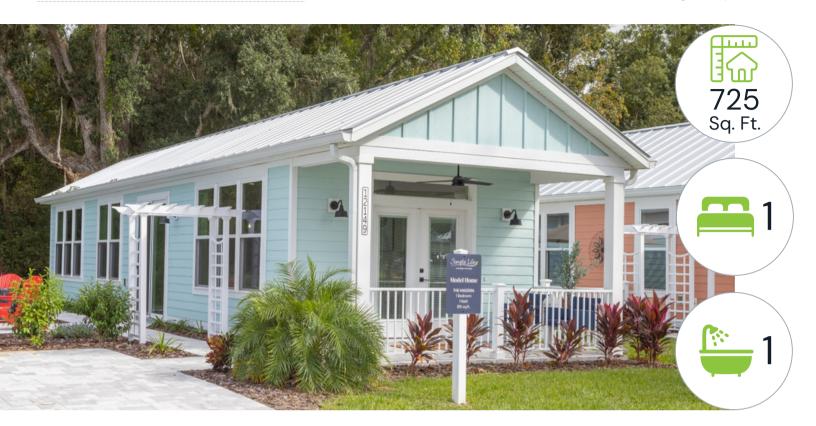

### **Home Features**

The Madeira is a thoughtfully designed cottage that is spaceefficient while emphasizing a light and airy interior.

- Spacious covered front porch.
- Oversized windows throughout.
- Double-sink vanity in bathroom.
- Large bedroom with double closets for storage.
- Optional side entry off kitchen.