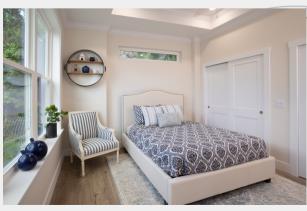

### **Home Features**

The Madeira is a thoughtfully designed cottage that is spaceefficient while emphasizing a light and airy interior.

- Spacious covered front porch.
- Oversized windows throughout.
- Double-sink vanity in bathroom.
- Large bedroom with double closets for storage.
- Optional side entry off kitchen.