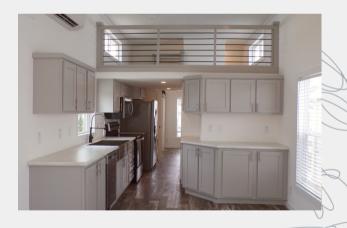

#### **Home Features**

Manufactured by Champion Homes®, the Red Maple is a unique floor plan that emphasizes practicality and aesthetic appeal.

- Built-in entertainment center in living room.
- Abundance of cabinet space.
- 160 square-foot loft above kitchen.
- Built-in bedroom dresser & his/hers closets.