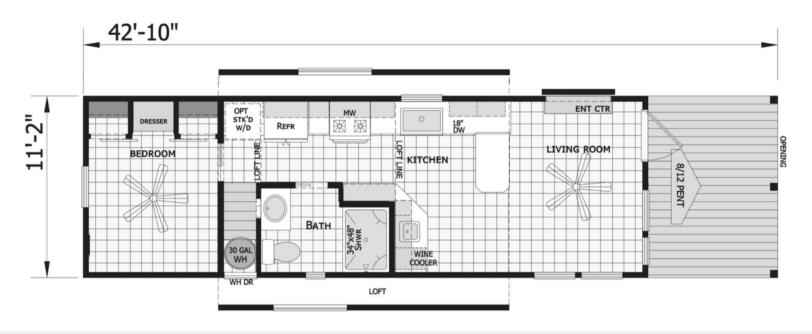

#### **Home Features**

Manufactured by Champion Homes®, the Red Maple is a unique floor plan that emphasizes practicality and aesthetic appeal.

- Built-in entertainment center in living room.
- Abundance of cabinet space.
- 160 square-foot loft above kitchen.
- Built-in bedroom dresser & his/hers closets.