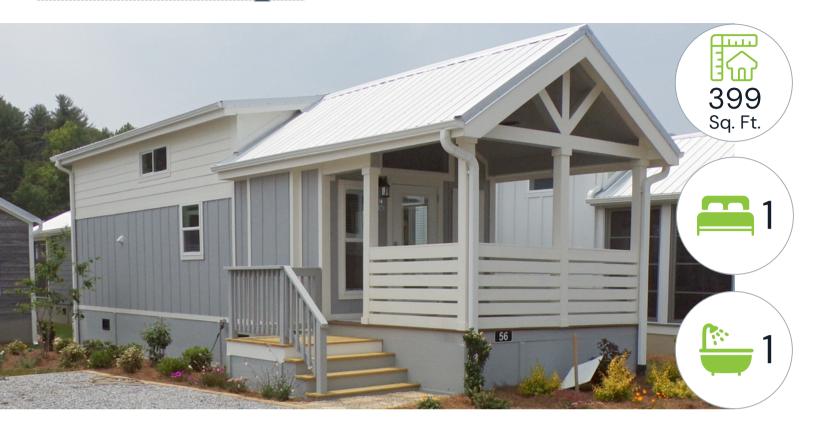

# Red Maple

#### **Home Features**

Manufactured by Champion Homes®, the Red Maple is a unique floor plan that emphasizes practicality and aesthetic appeal.

- Built-in entertainment center in living room.
- Abundance of cabinet space.
- 160 square-foot loft above kitchen.
- Built-in bedroom dresser & his/hers closets.

## Red Maple