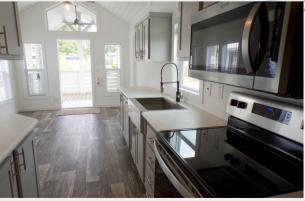

#### **Home Features**

Manufactured by Champion Homes®, the Red Maple is a unique floor plan that emphasizes practicality and aesthetic appeal.

- Built-in entertainment center in living room.
- Abundance of cabinet space.
- 160 square-foot loft above kitchen.
- Built-in bedroom dresser & his/hers closets.