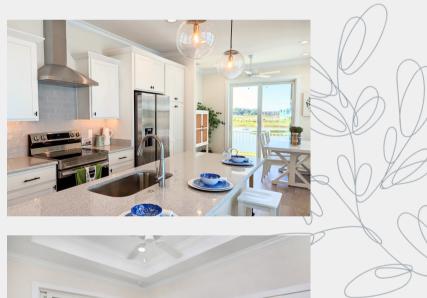

## **Home Features**

The Sunny Isle is a gorgeous cottage home that encapsulates the Florida living experience, featuring a plethora of oversized windows and front/rear porches to enjoy the sunshine.

- Spacious open concept layout in living area.
- Large kitchen island.
- Roomy primary bedroom with private access to rear porch.
- Luxurious primary bathroom.