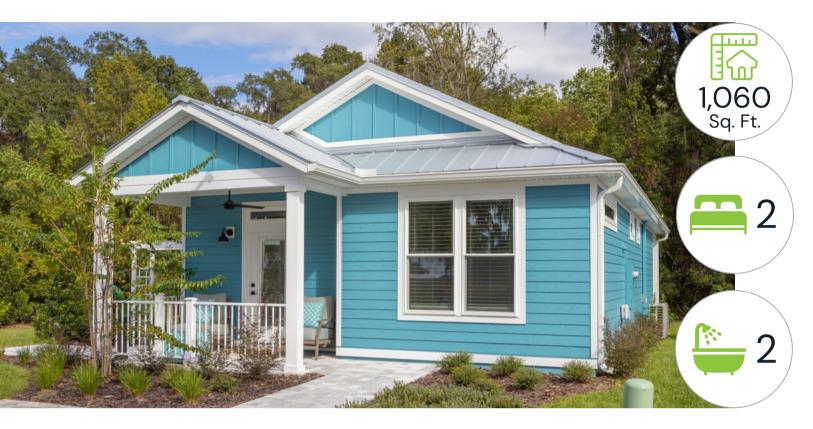

## Sunny Isle

## **Home Features**

The Sunny Isle is a gorgeous cottage home that encapsulates the Florida living experience, featuring a plethora of oversized windows and front/rear porches to enjoy the sunshine.

- Spacious open concept layout in living area.
- Large kitchen island.
- Roomy primary bedroom with private access to rear porch.
- Luxurious primary bathroom.