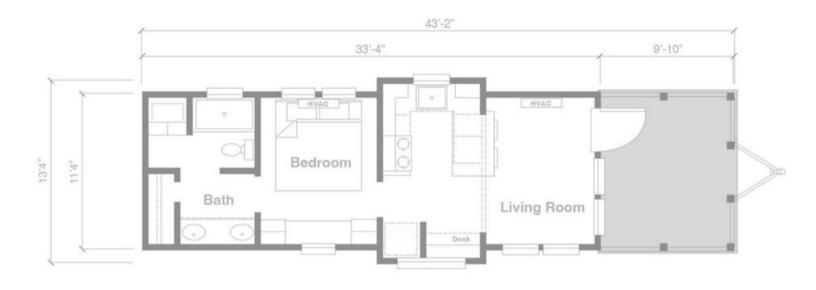

# **Sunset Retreat**

#### **Home Features**

The Sunset Retreat is a bright, modern tiny home with farmhouse features for the perfect combination of luxury and comfort.

- Abundance of windows
- Floating shelf concept in kitchen
- Sliding barn door partitions
- Beautiful walk-in shower & double sink bathroom vanity
- Built-in bedroom furniture