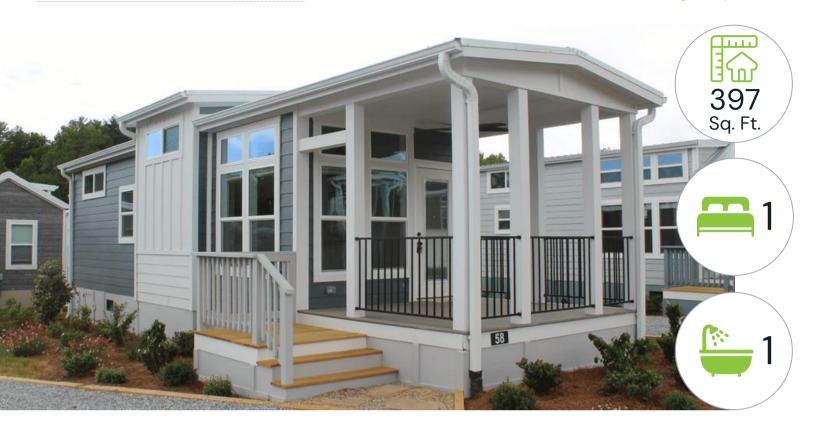

# **Sunset Retreat**

#### **Home Features**

The Sunset Retreat is a bright, modern tiny home with farmhouse features for the perfect combination of luxury and comfort.

- Abundance of windows
- Floating shelf concept in kitchen
- Sliding barn door partitions
- Beautiful walk-in shower & double sink bathroom vanity
- Built-in bedroom furniture