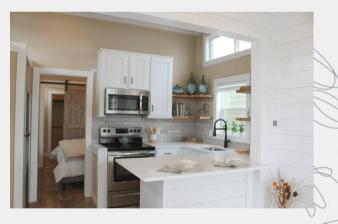

#### **Home Features**

The Sunset Retreat is a bright, modern tiny home with farmhouse features for the perfect combination of luxury and comfort.

- Abundance of windows
- Floating shelf concept in kitchen
- Sliding barn door partitions
- Beautiful walk-in shower & double sink bathroom vanity
- Built-in bedroom furniture