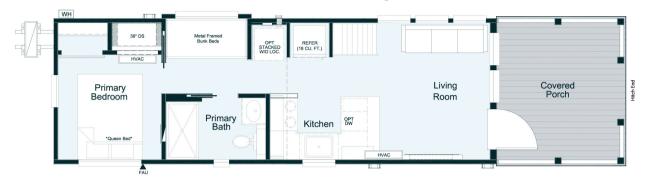

# Swayback

## **Standard Layout**

#### **Home Features**

The Swayback is a one-of-a-kind tiny home, combining modern finishes with rustic farmhouse elements for the perfect mix of comfort and convenience.

- Built-in entertainment center in living area.
- His/hers closets and wooden chest in bedroom.
- Exclusive 2-bedroom model only available at Simple Life.