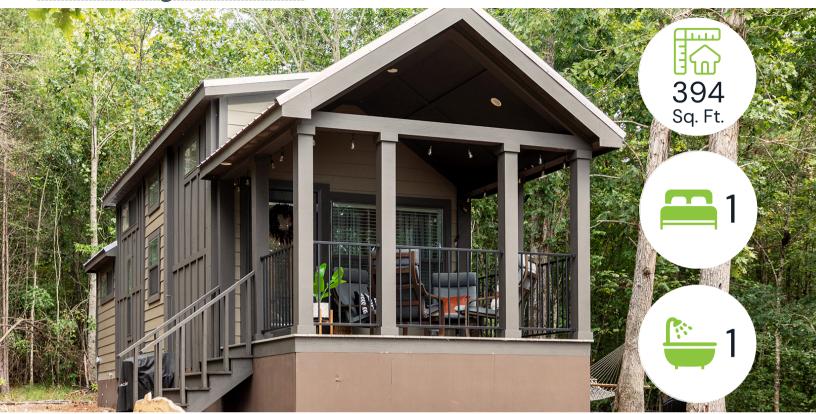

# Swayback

#### **Home Features**

The Swayback is a one-of-a-kind tiny home, combining modern finishes with rustic farmhouse elements for the perfect mix of comfort and convenience.

- Built-in entertainment center in living area.
- His/hers closets and wooden chest in bedroom.
- Exclusive 2-bedroom model only available at Simple Life.