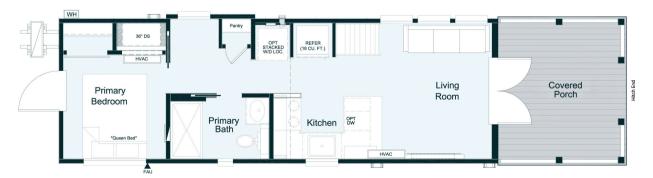

# Swayback











#### **Home Features**



The Swayback is a one-of-a-kind tiny home, combining modern finishes with rustic farmhouse elements for the perfect mix of comfort and convenience.

- Built-in entertainment center in living area.
- His/hers closets and wooden chest in bedroom.
- Exclusive 2-bedroom model only available at Simple Life.



# Swayback



## **Standard Layout**



#### Loft



# **Optional Layout**



### **A Community That Cares**

Simple Life goes beyond providing a place to live. We foster a vibrant community where every day brings something new. Our full-time management team curates a monthly calendar of events and activities that cater to the interests and passions of our residents. From outdoor adventures to cultural excursions, life at The Hamlet is an ongoing celebration.