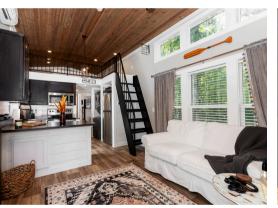

#### **Home Features**

The Swayback is a one-of-a-kind tiny home, combining modern finishes with rustic farmhouse elements for the perfect mix of comfort and convenience.

- Built-in entertainment center in living area.
- His/hers closets and wooden chest in bedroom.
- Exclusive 2-bedroom model only available at Simple Life.

#### Loft