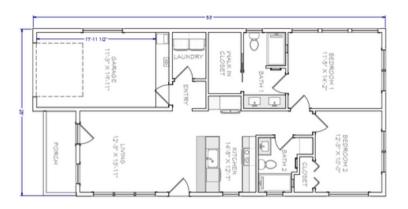

## **Home Features**

The Keyton is a bright, modern cottage home with high-quality features for the perfect combination of luxury and comfort. This model is also available as a 1-bedroom 1.5-bathroom with a backyard patio.

- Attached garage
- Abundance of windows
- A separate utility room just off the kitchen accessible by the garage.
- Beautiful walk-in shower & double sink bathroom vanity

Artist renderings and floorplan graphics are for illustration purposes only based upon current home plan concepts and may reflect differences from the final built product. See Sales Agent for details.