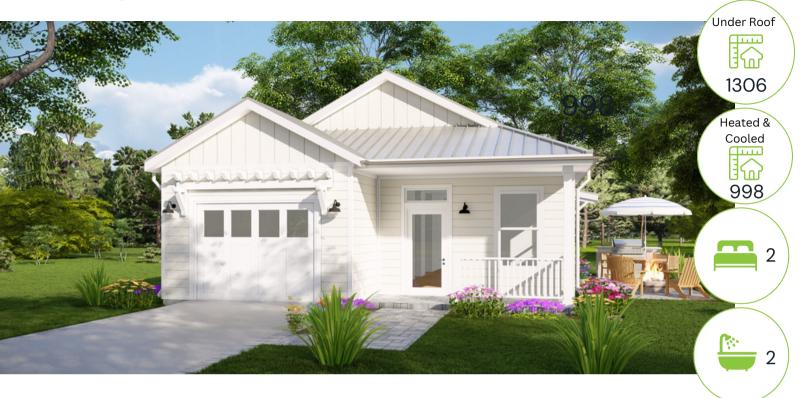

## **Home Features**

The Keyton is a bright, modern cottage home with high-quality features for the perfect combination of luxury and comfort. This model is also available as a 1-bedroom 1.5-bathroom with a backyard patio.

- Attached garage
- Abundance of windows
- A separate utility room just off the kitchen accessible by the garage.
- Beautiful walk-in shower & double sink bathroom vanity

Artist renderings and floorplan graphics are for illustration purposes only based upon current home plan concepts and may reflect differences from the final built product. See Sales Agent for details.