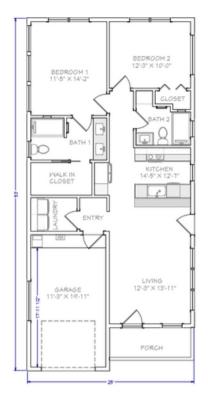

- Attached garage
- Abundance of windows
- A separate utility room just off the kitchen accessible by the garage.
- Beautiful walk-in shower & double sink bathroom vanity

Artist renderings and floorplan graphics are for illustration purposes only based upon current home plan concepts and may reflect differences from the final built product. See Sales Agent for details.