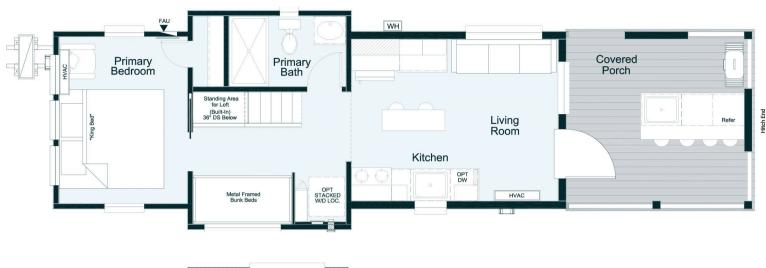

### **Home Features**

Manufactured by Clayton<sup>®</sup>, the Tannehill is all about bringing outdoor adventure in and the indoor amenities out.

- Large covered front porch
- Six Windows in the bedroom
- Outdoor kitchen with a sink, bar, and plenty of countertop space.
- Optional Loft