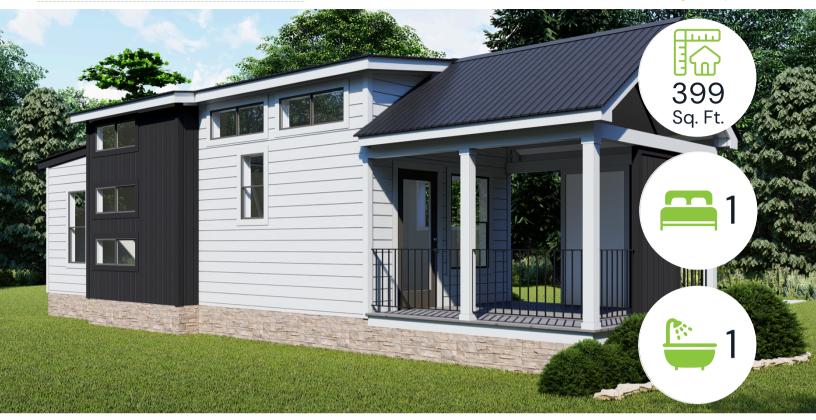

# Tannehill

Live large. Carry less

### **Home Features**

Manufactured by Clayton<sup>®</sup>, the Tannehill is all about bringing outdoor adventure in and the indoor amenities out.

- Large covered front porch
- Six Windows in the bedroom
- Outdoor kitchen with a sink, bar, and plenty of countertop space.
- Optional Loft

## Tannehill

### Live Large. Carry Less.