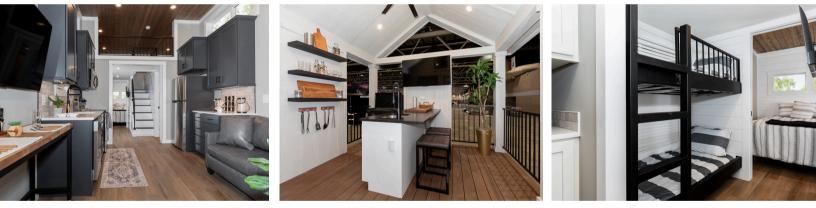

### **Home Features**

Manufactured by Clayton<sup>®</sup>, the Tannehill is all about bringing outdoor adventure in and the indoor amenities out.

- Large covered front porch
- Six Windows in the bedroom
- Outdoor kitchen with a sink, bar, and plenty of countertop space.
- Optional Loft