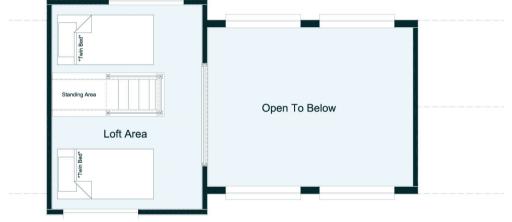

### **Home Features**

Manufactured by Clayton<sup>®</sup>, the Tannehill is all about bringing outdoor adventure in and the indoor amenities out.

- Large covered front porch
- Six Windows in the bedroom
- Outdoor kitchen with a sink, bar, and plenty of countertop space.
- Optional Loft