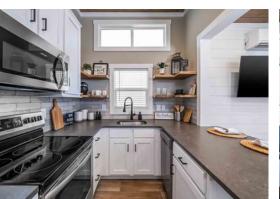

# Bankhead

#### **Home Features**

The Bankhead by Clayton® is a beloved model for its distinct blend of both modern and farmhouse features that make you feel right at home.

- Gorgeous French door entry.
- Flex space hallway nook.
- Modern U-shaped kitchen.
- Optional 160 square-foot loft.
- Elegant electric fireplace in living room.