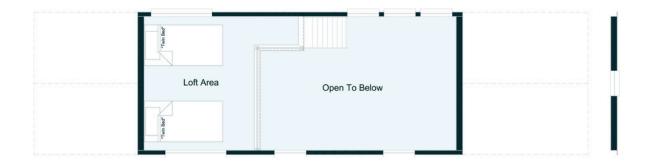

# Coldwater

399 Sq. Ft.

#### **Home Features**

The Coldwater model by Clayton® is a 399 square feet bright and airy cottage naturally illuminated with windows from front to back, allowing you to greet the day and enjoy plenty of natural lighting all year round.

- Spacious Living Room
- Quartz Countertops
- Loft Included
- Covered Porch
- Walk-In Shower

#### Loft