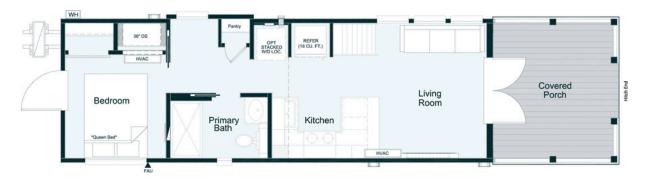

# Coldwater

399 Sq. Ft.

#### **Home Features**

The Coldwater model by Clayton® is a 399 square feet bright and airy cottage naturally illuminated with windows from front to back, allowing you to greet the day and enjoy plenty of natural lighting all year round.

- Spacious Living Room
- Quartz Countertops
- Loft Included
- Covered Porch
- Walk-In Shower

#### **High-Quality Tiny Homes**

In North Carolina, we offer a variety of high-quality cottage-style tiny homes ranging from 399 to 540 square feet. Simple Life has developed partnerships with manufacturers such as Clayton Homes to ensure that every tiny house delivered to the community meets our standards. Homebuyers have the option to customize their tiny home before delivery to the community and can request additions.