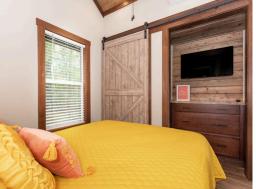

#### **Home Features**

The Coldwater model by Clayton® is a 399 square feet bright and airy cottage naturally illuminated with windows from front to back, allowing you to greet the day and enjoy plenty of natural lighting all year round.

- Spacious Living Room
- Quartz Countertops
- Loft Included
- Covered Porch
- Walk-In Shower