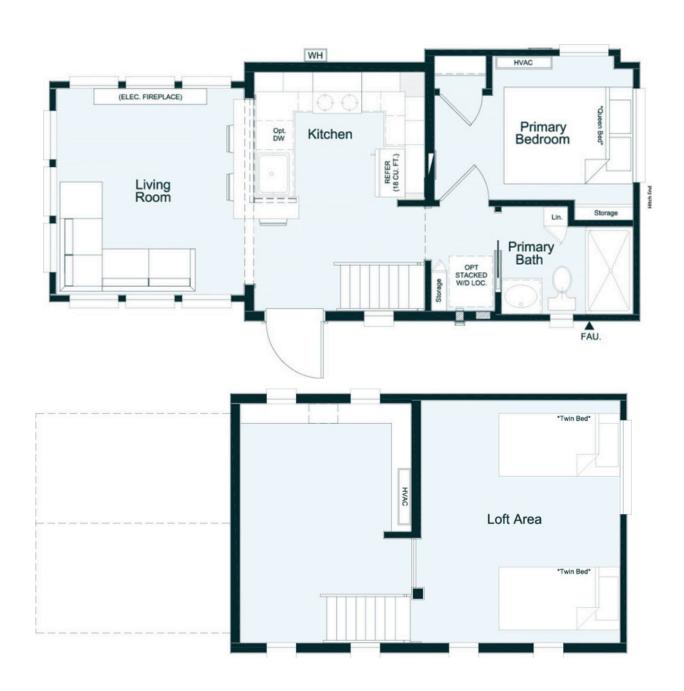

**Floorplans** 

# Bankhead

#### **Home Features**

The Bankhead by Clayton® is a beloved model for its distinct blend of both modern and farmhouse features that make you feel right at home.

- Gorgeous French door entry.
- Flex space hallway nook.
- Modern U-shaped kitchen.
- Optional 160 square-foot loft.
- Elegant electric fireplace in living room.

## **Standard Layout**

#### Loft

## **Optional Layout**