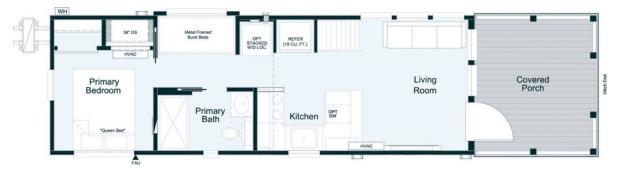

#### **Home Features**

The Bankhead by Clayton® is a beloved model for its distinct blend of both modern and farmhouse features that make you feel right at home.

- Gorgeous French door entry.
- Flex space hallway nook.
- Modern U-shaped kitchen.
- Optional 160 square-foot loft.
- Elegant electric fireplace in living room.

## **Standard Layout**