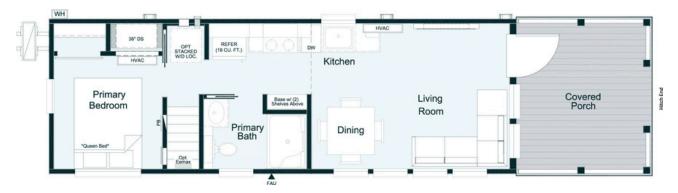

# Coldwater

399 Sq. Ft.

#### **Home Features**

The Coldwater model by Clayton® is a 399 square feet bright and airy cottage naturally illuminated with windows from front to back, allowing you to greet the day and enjoy plenty of natural lighting all year round.

- Spacious Living Room
- Quartz Countertops
- Loft Included
- Covered Porch
- Walk-In Shower