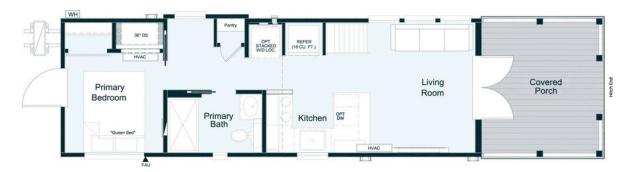

# Coldwater

399 Sq. Ft.

#### **Home Features**

The Coldwater model by Clayton® is a 399 square feet bright and airy cottage naturally illuminated with windows from front to back, allowing you to greet the day and enjoy plenty of natural lighting all year round.

- Spacious Living Room
- Quartz Countertops
- Loft Included
- Covered Porch
- Walk-In Shower

### **Standard Layout**