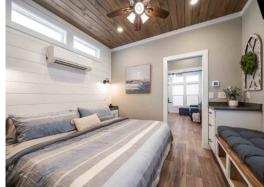

# Bankhead

#### **Home Features**

The Bankhead by Clayton® is a beloved model for its distinct blend of both modern and farmhouse features that make you feel right at home.

- Gorgeous French door entry.
- Flex space hallway nook.
- Modern U-shaped kitchen.
- Optional 160 square-foot loft.
- Elegant electric fireplace in living room.