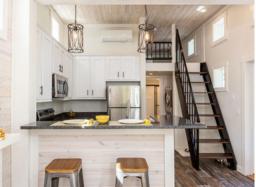

# Bankhead

#### **Home Features**

The Bankhead by Clayton® is a beloved model for its distinct blend of both modern and farmhouse features that make you feel right at home.

- Gorgeous French door entry.
- Flex space hallway nook.
- Modern U-shaped kitchen.
- Optional 160 square-foot loft.
- Elegant electric fireplace in living room.