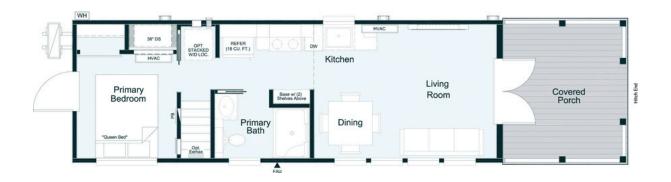

#### **Home Features**

The Coldwater model by Clayton® is a 399 square feet bright and airy cottage naturally illuminated with windows from front to back, allowing you to greet the day and enjoy plenty of natural lighting all year round.

- Spacious Living Room
- Quartz Countertops
- Loft Included
- Covered Porch
- Walk-In Shower

### **Standard Layout**