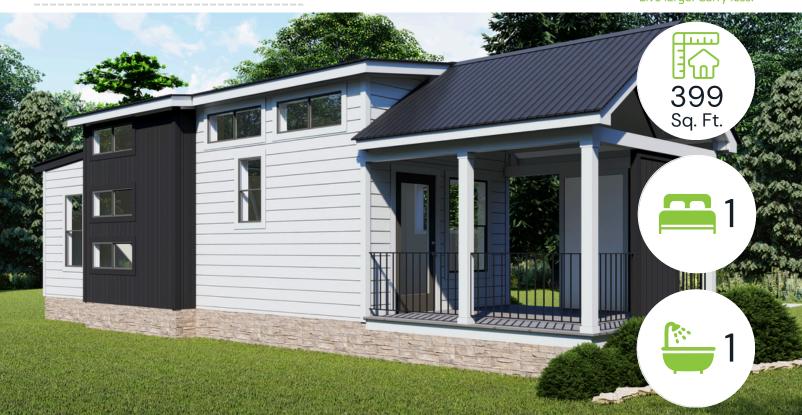

# Coldwater

399 Sq. Ft.

#### **Home Features**

The Coldwater model by Clayton® is a 399 square feet bright and airy cottage naturally illuminated with windows from front to back, allowing you to greet the day and enjoy plenty of natural lighting all year round.

- Spacious Living Room
- Quartz Countertops
- Loft Included
- Covered Porch
- Walk-In Shower