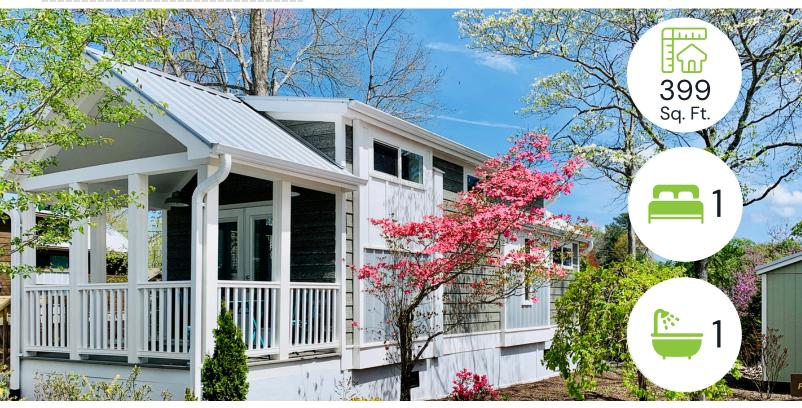

# Coldwater

399 Sq. Ft.

#### **Home Features**

The Coldwater model by Clayton® is a 399 square feet bright and airy cottage naturally illuminated with windows from front to back, allowing you to greet the day and enjoy plenty of natural lighting all year round.

- Spacious Living Room
- Quartz Countertops
- Loft Included
- Covered Porch
- Walk-In Shower