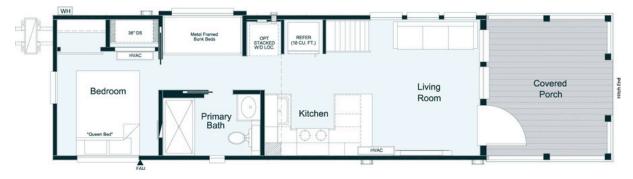

# Coldwater

399 Sq. Ft.

#### **Home Features**

The Coldwater model by Clayton® is a 399 square feet bright and airy cottage naturally illuminated with windows from front to back, allowing you to greet the day and enjoy plenty of natural lighting all year round.

- Spacious Living Room
- Quartz Countertops
- Loft Included
- Covered Porch
- Walk-In Shower

### **Standard Layout**