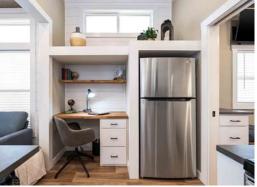

# Bankhead

#### **Home Features**

The Bankhead by Clayton® is a beloved model for its distinct blend of both modern and farmhouse features that make you feel right at home.

- Gorgeous French door entry.
- Flex space hallway nook.
- Modern U-shaped kitchen.
- Optional 160 square-foot loft.
- Elegant electric fireplace in living room.