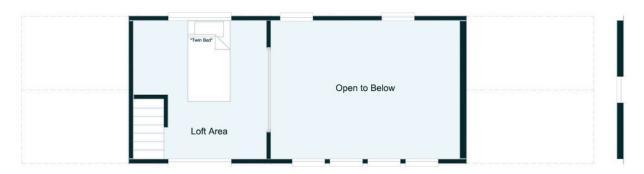

#### Loft

- Spacious Living Room
- Quartz Countertops
- Loft Included
- Covered Porch
- Walk-In Shower