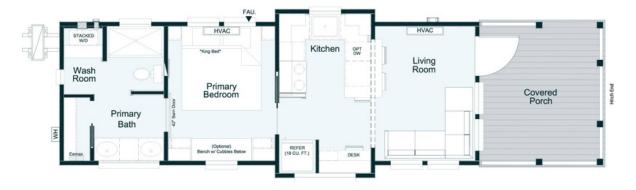

**Floorplans** 

# Bankhead

#### **Home Features**

The Bankhead by Clayton® is a beloved model for its distinct blend of both modern and farmhouse features that make you feel right at home.

- Gorgeous French door entry.
- Flex space hallway nook.
- Modern U-shaped kitchen.
- Optional 160 square-foot loft.
- Elegant electric fireplace in living room.

## **Standard Layout**