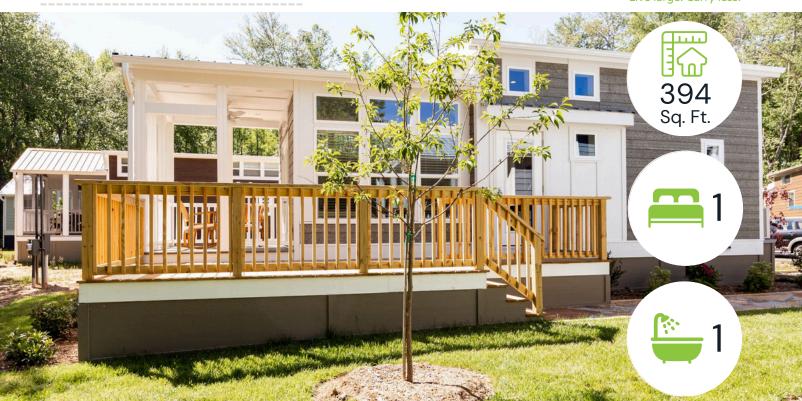

# Coldwater

399 Sq. Ft.

#### **Home Features**

The Coldwater model by Clayton® is a 399 square feet bright and airy cottage naturally illuminated with windows from front to back, allowing you to greet the day and enjoy plenty of natural lighting all year round.

- Spacious Living Room
- Quartz Countertops
- Loft Included
- Covered Porch
- Walk-In Shower