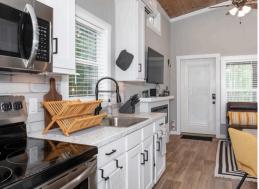

#### **Home Features**

The Cheaha model by Clayton® is a bright, modern tiny home with farmhouse features for the perfect combination of luxury and comfort.

- · Abundance of windows
- Floating shelf concept in kitchen
- Sliding barn door partitions
- Beautiful walk-in shower & double sink bathroom vanity
- Built-in bedroom furniture