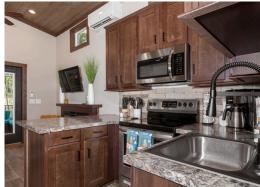

#### **Home Features**

The Coldwater model by Clayton® is a 399 square feet bright and airy cottage naturally illuminated with windows from front to back, allowing you to greet the day and enjoy plenty of natural lighting all year round.

- Spacious Living Room
- Quartz Countertops
- Loft Included
- Covered Porch
- Walk-In Shower