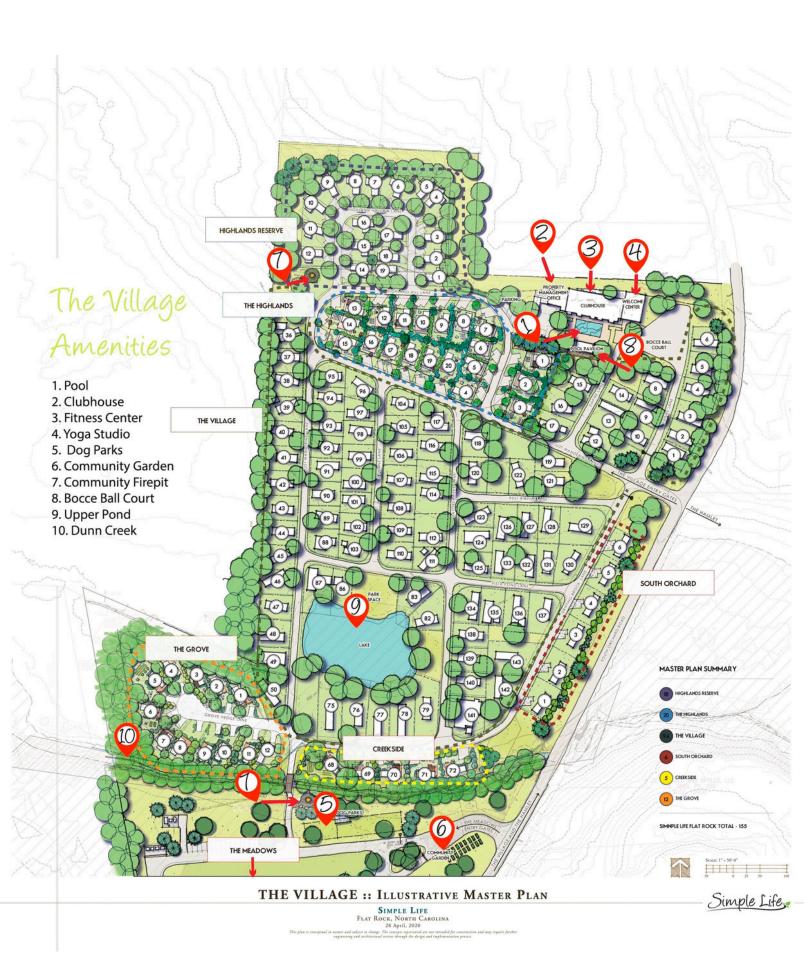

#### **BENEFIT #2: Lifestyle.**

Live an all-inclusive life in your community with exclusive access to private amenities and events – yoga/fitness classes, organized crafts/games, group outings and activities, clubhouse, pool, dog parks, trails, common green spaces, lakes, and more – all professionally managed and maintained, and included in your monthly Lifestyle Fee.

#### Lifestyle

- Pool
- Clubhouse
- Fitness Facility
- Organized classes and community activities
- Dog Park
- Firepit
- Community Tool Shed
- Reflection Garden
- Community Garden

## Utilities & Maintenance

- Water and sewer
- Trash and recycle pickup
- Basic cable
- Annual ground cover
- Property and community landscaping
- Creek and nature sanctuary maintenance
- Road and building maintenance
- LED Street lights
- Security gates