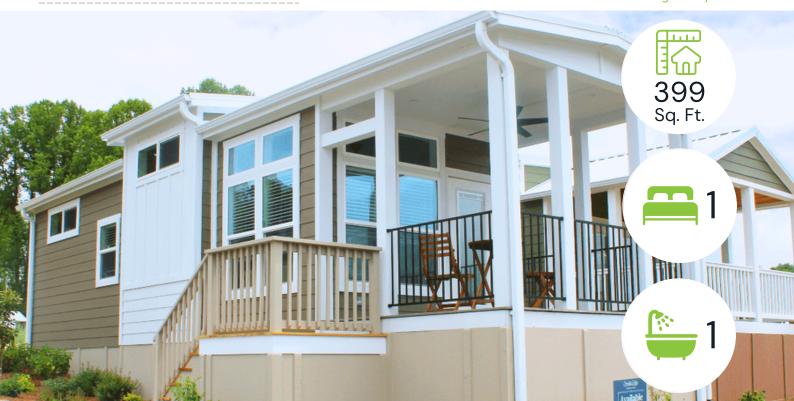

# Coldwater

399 Sq. Ft.

#### **Home Features**

The Coldwater model by Clayton® is a 399 square feet bright and airy cottage naturally illuminated with windows from front to back, allowing you to greet the day and enjoy plenty of natural lighting all year round.