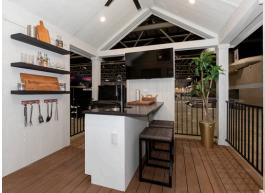

#### **Home Features**

Manufactured by Clayton®, the Tannehill is all about bringing outdoor adventure in and the indoor amenities out.

- Large covered front porch
- Six Windows in the bedroom
- Outdoor kitchen with a sink, bar, and plenty of countertop space.
- Optional Loft