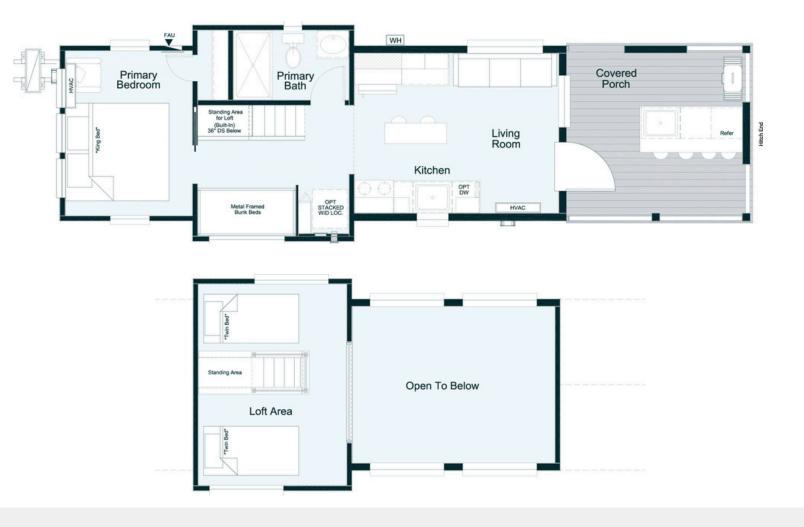

# Bankhead

#### **Home Features**

The Bankhead by Clayton® is a beloved model for its distinct blend of both modern and farmhouse features that make you feel right at home.

- Gorgeous French door entry.
- Flex space hallway nook.
- Modern U-shaped kitchen.
- Optional 160 square-foot loft.
- Elegant electric fireplace in living room.

## **Standard Layout**

#### Loft

## **Optional Layout**