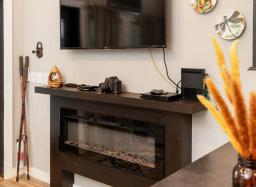

#### **Home Features**

The Bankhead by Clayton® is a beloved model for its distinct blend of both modern and farmhouse features that make you feel right at home.

- Gorgeous French door entry.
- Flex space hallway nook.
- Modern U-shaped kitchen.
- Optional 160 square-foot loft.
- Elegant electric fireplace in living room.