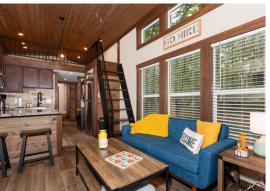

#### **Home Features**

The Coldwater model by Clayton® is a 399 square feet bright and airy cottage naturally illuminated with windows from front to back, allowing you to greet the day and enjoy plenty of natural lighting all year round.

- Spacious Living Room
- Quartz Countertops
- Loft Included
- Covered Porch
- Walk-In Shower