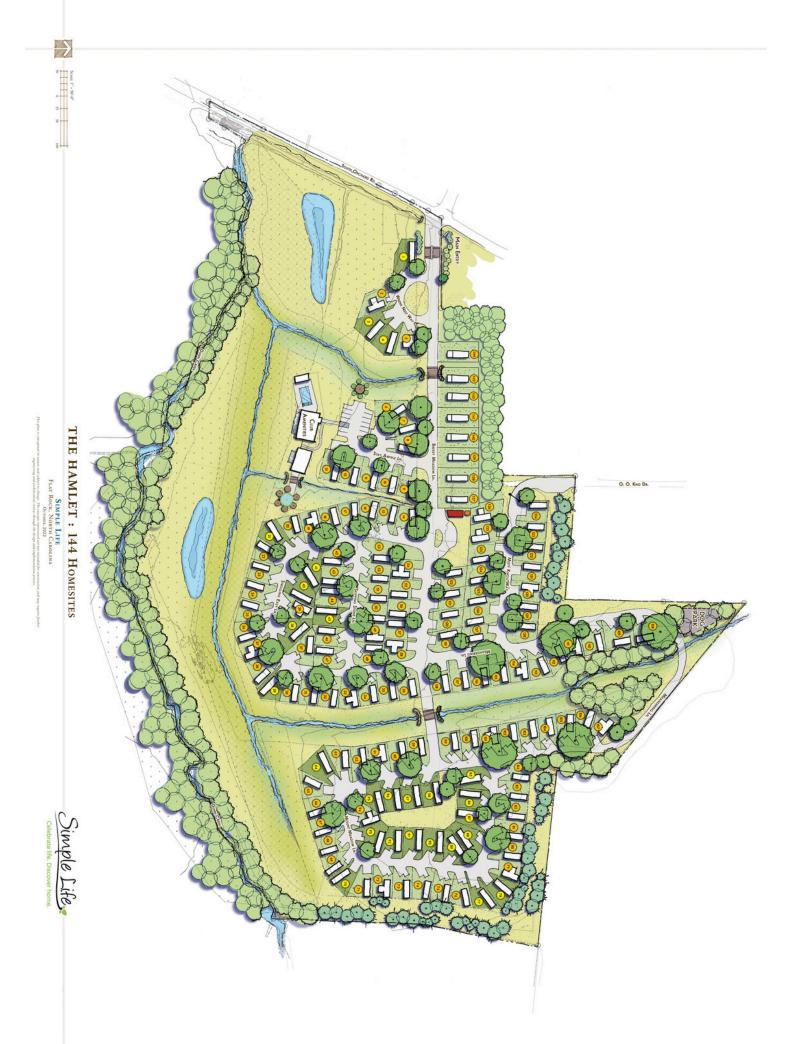

#### The Hamlet Community Highlights

Built on the edge of a stunning Nature Sanctuary and offering an easy mountain lifestyle. Hamlet cottage homes are cozy, easy to maintain and surrounded by exclusive community amenities. The best part? The Hamlet is just 5 miles from historic downtown Hendersonville, 20 minutes from the Asheville Airport, and 35 minutes from the vibrant culture of downtown Asheville.

- Mountain Living
- Bordered by Dunn Creek
- Close to Asheville, NC
- 1 & 2-Bedroom Options

- Pool & Fitness Center
- Events & Activities
- Nature Sanctuary
- Private & Gated

#### **A Community That Cares**

The Hamlet is one of our North Carolina tiny home communities located in Flat Rock a few minutes from Hendersonville, NC. This charming tiny house cottage community, situated at the foothills of the breathtaking Blue Ridge mountains, embodies the essence of a simple mountain lifestyle.