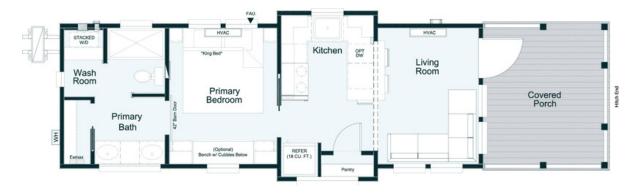

**Floorplans** 

# Bankhead

#### **Home Features**

The Bankhead by Clayton® is a beloved model for its distinct blend of both modern and farmhouse features that make you feel right at home.

- Gorgeous French door entry.
- Flex space hallway nook.
- Modern U-shaped kitchen.
- Optional 160 square-foot loft.
- Elegant electric fireplace in living room.

## **Standard Layout**

#### Loft

## **Optional Layout**