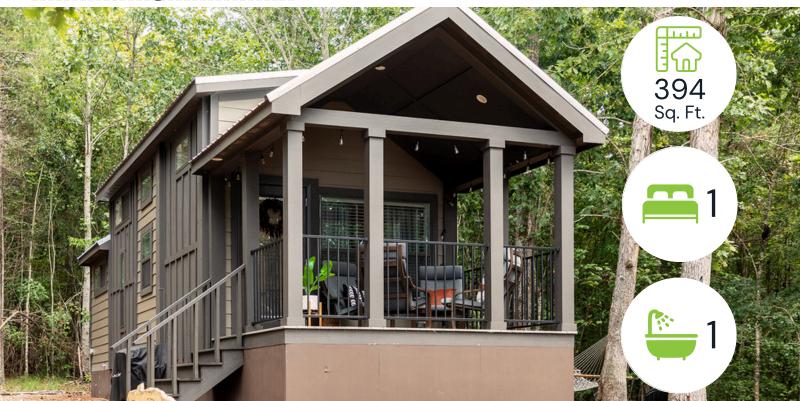

# Coldwater

399 Sq. Ft.

#### **Home Features**

The Coldwater model by Clayton® is a 399 square feet bright and airy cottage naturally illuminated with windows from front to back, allowing you to greet the day and enjoy plenty of natural lighting all year round.

- Spacious Living Room
- Quartz Countertops
- Loft Included
- Covered Porch
- Walk-In Shower