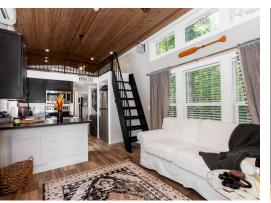

# Bankhead

#### **Home Features**

The Bankhead by Clayton® is a beloved model for its distinct blend of both modern and farmhouse features that make you feel right at home.

- Gorgeous French door entry.
- Flex space hallway nook.
- Modern U-shaped kitchen.
- Optional 160 square-foot loft.
- Elegant electric fireplace in living room.