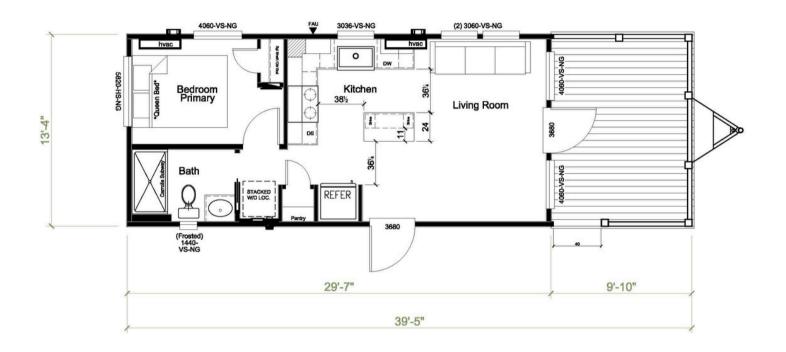

## **Home Features**

Clayton's Cumberland model presents a luminous, spacious layout that invites gatherings, relaxation and welcomes in the sunshine.

- Combination kitchen/living area with floating island.
- Optional central loft for storage or guest sleeping.
- Built-in bedroom furniture.
- 2-bedroom model available exclusively at Simple Life.