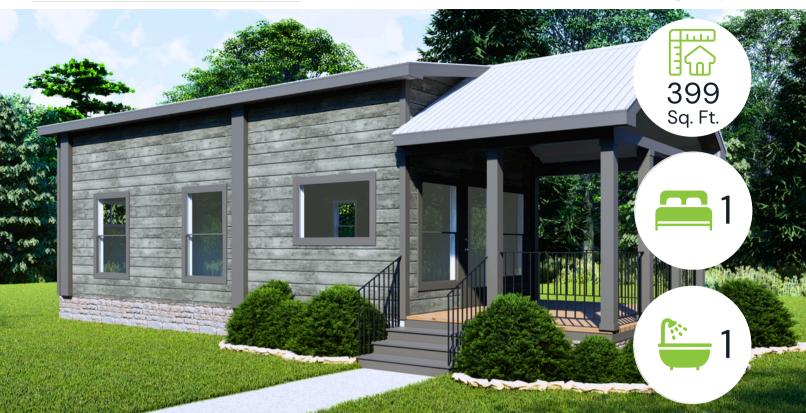

## **Home Features**

Clayton's Cumberland model presents a luminous, spacious layout that invites gatherings, relaxation and welcomes in the sunshine.

- Combination kitchen/living area with floating island.
- Optional central loft for storage or guest sleeping.
- Built-in bedroom furniture.
- 2-bedroom model available exclusively at Simple Life.