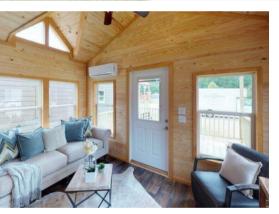

## **Home Features**

Clayton's Cumberland model presents a luminous, spacious layout that invites gatherings, relaxation and welcomes in the sunshine.

- Combination kitchen/living area with floating island.
- Optional central loft for storage or guest sleeping.
- Built-in bedroom furniture.
- 2-bedroom model available exclusively at Simple Life.