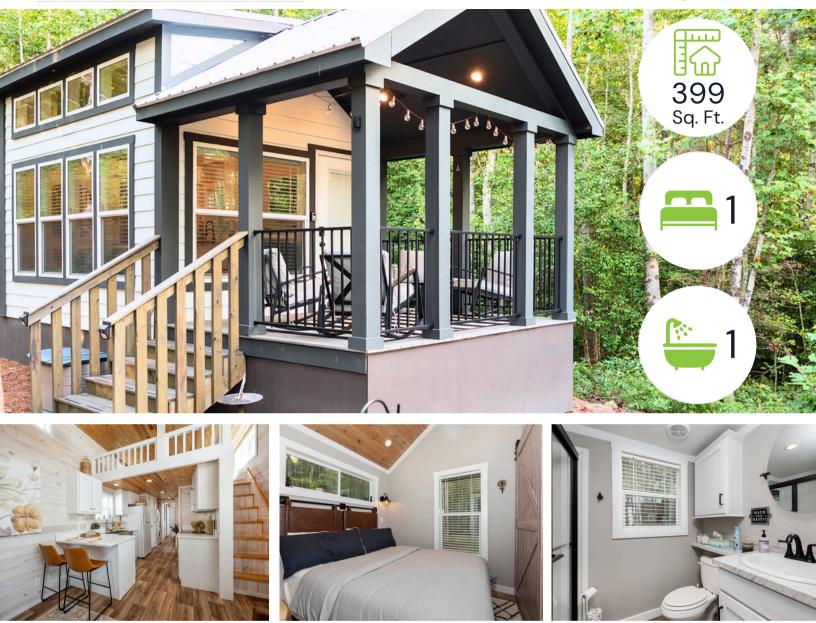

## **Home Features**

The Greenwood is a gorgeous tiny home model. Above the kitchen is a central loft, perfect for storage or guest sleeping.

- Covered front porch with optional side deck.
- Built-in bedroom storage.
- Modern kitchen with eat-in bar.
- Can be built with or without loft.
- 2-bedroom model available exclusively at Simple Life.