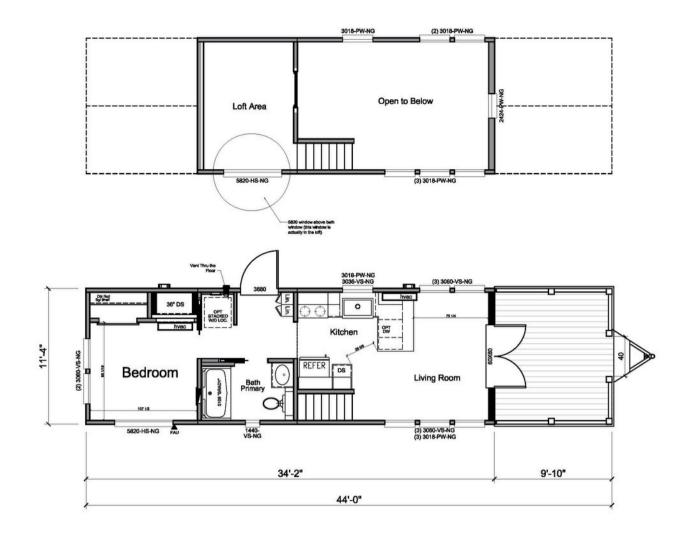

## **Home Features**

The Greenwood is a gorgeous tiny home model. Above the kitchen is a central loft, perfect for storage or guest sleeping.

- Covered front porch with optional side deck.
- Built-in bedroom storage.
- Modern kitchen with eat-in bar.
- Can be built with or without loft.
- 2-bedroom model available exclusively at Simple Life.