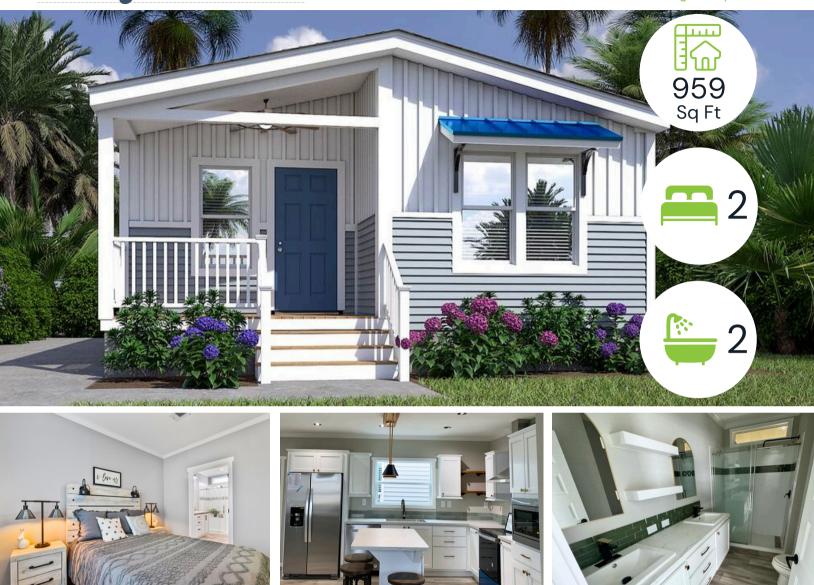

## **Home Features**

**Lakeshore** Oxford, Florida

Experience the freedom of effortless living with the Hayden floorplan by Palm Harbor<sup>®</sup>. With a generous 959 sq ft layout, the Hayden redefines downsizing, providing a spacious and comfortable environment without the demands of a larger property.

- Well-equipped kitchen with stainless steel appliances (fridge, microwave, range oven, dishwasher).
- Tile shower and LVT vinyl flooring add a touch of luxury to this expansive living space.
- A durable metal roof and minimal upkeep allow residents to enjoy a worry-free lifestyle.
- HUD certification for a secure living environment.