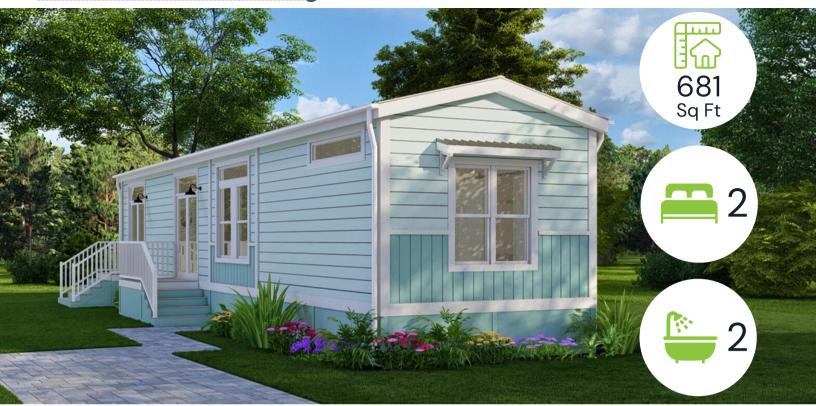

## Sanctuary

## **Home Features**

A beautifully designed manufactured home by Chariot Eagle®, the Sanctuary is ideal for downsizers, couples, or those needing an extra guest room. With 681 sq ft, this floorplan balances comfort and low maintenance perfectly.

- Modern stainless steel appliances (fridge, microwave, range oven, dishwasher).
- Luxurious features include LVT vinyl flooring, a farmhouse sink, tile showers, and more.
- HUD certification for a secure living environment.
- Customizable options: carport, deck, covered porch, patio, and more.