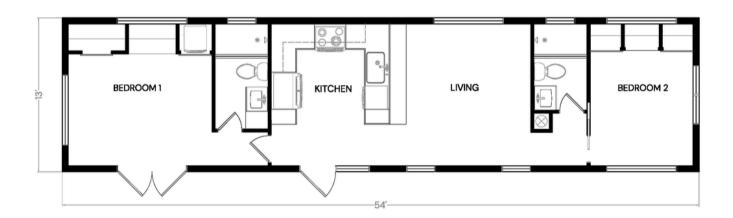

## **Home Features**

A beautifully designed manufactured home by Chariot Eagle®, the Sanctuary is ideal for downsizers, couples, or those needing an extra guest room. With 681 sq ft, this floorplan balances comfort and low maintenance perfectly.

- Modern stainless steel appliances (fridge, microwave, range oven, dishwasher).
- Luxurious features include LVT vinyl flooring, a farmhouse sink, tile showers, and more.
- HUD certification for a secure living environment.
- Customizable options: carport, deck, covered porch, patio, and more.

## Sanctuary

Artist renderings and floorplan graphics are for illustration purposes only based upon current home plan concepts and may reflect differences from the final built product. See Sales Agent for details.