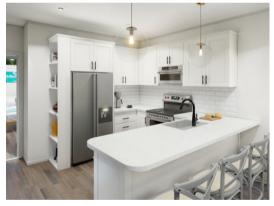

- Modern stainless steel appliances (fridge, microwave, range oven, dishwasher).
- Luxurious features include LVT vinyl flooring, a farmhouse sink, tile showers, and more.
- HUD certification for a secure living environment.
- Customizable options: carport, deck, covered porch, patio, and more.