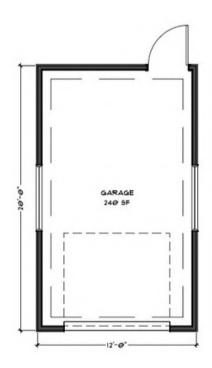

## Madeira Courtyard

## **Home Features**

The Madeira courtyard features a main cottage neighbored by a mini cottage and detached single-car garage.

- Large kitchen island
- Spacious primary bedroom
- Side porch overlooking courtyard
- French door entry
- Kitchenette + full bathroom in mini cottage

## Madeira Courtyard

Artist renderings and floorplan graphics are for illustration purposes only based upon current home plan concepts and may reflect differences from the final built product. Floorplans do not reflect intended lot layout. See Sales Agent for details.