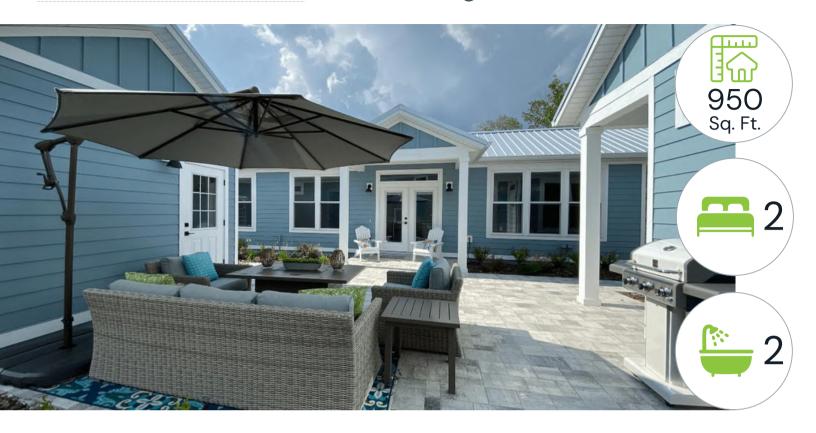

## Madeira Courtyard

## **Home Features**

The Madeira courtyard features a main cottage neighbored by a mini cottage and detached single-car garage.

- Large kitchen island
- Spacious primary bedroom
- Side porch overlooking courtyard
- French door entry
- Kitchenette + full bathroom in mini cottage