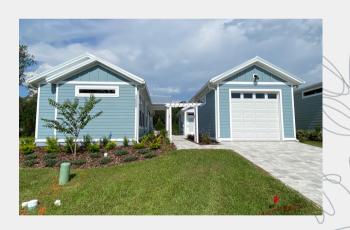

## Madeira Courtyard

## **Home Features**

The Madeira courtyard features a main cottage neighbored by a mini cottage and detached single-car garage.

- Large kitchen island
- Spacious primary bedroom
- Side porch overlooking courtyard
- French door entry
- Kitchenette + full bathroom in mini cottage