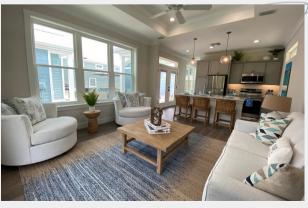

## Madeira Courtyard

## **Home Features**

The Madeira courtyard features a main cottage neighbored by a mini cottage and detached single-car garage.

- Large kitchen island
- Spacious primary bedroom
- Side porch overlooking courtyard
- French door entry
- Kitchenette + full bathroom in mini cottage