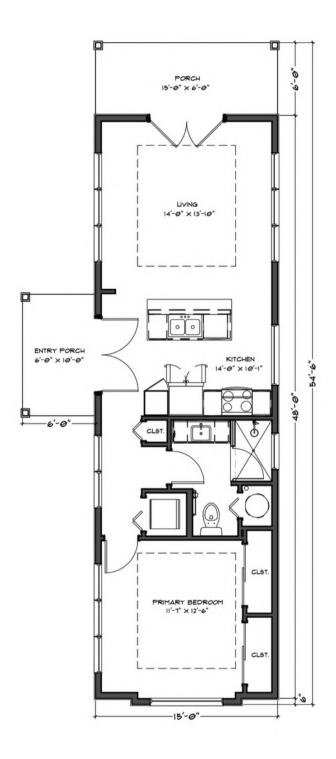

## Madeira Courtyard

## **Home Features**

The Madeira courtyard features a main cottage neighbored by a mini cottage and detached single-car garage.

- Large kitchen island
- Spacious primary bedroom
- Side porch overlooking courtyard
- French door entry
- Kitchenette + full bathroom in mini cottage

## Madeira Courtyard

Artist renderings and floorplan graphics are for illustration purposes only based upon current home plan concepts and may reflect differences from the final built product. Floorplans do not reflect intended lot layout. See Sales Agent for details.