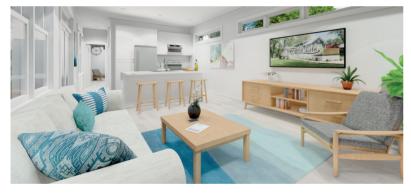

#### **Home Features**

- · Open concept main living area
- Spacious porch off living room for entertaining
- · Double sink vanity in bathroom
- Side entry option available off kitchen
- · Large master bedroom with double closets