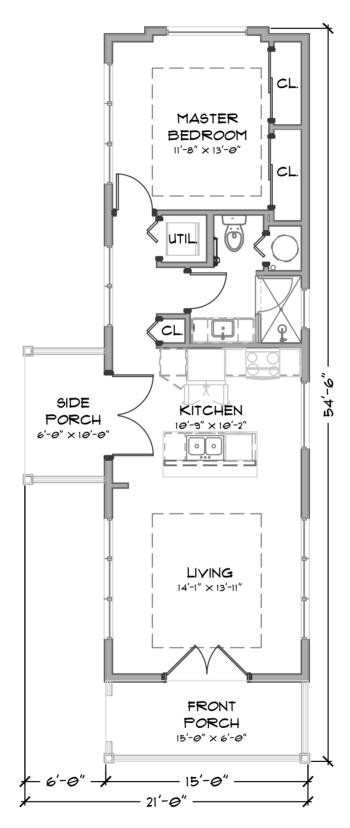

# **LAKESHORE**

**MADEIRA** 

725 SQ. FT.

2

Visit
www.simple-life.com
for our most current prices

#### **Home Features**

- · Open concept main living area
- Spacious porch off living room for entertaining
- · Double sink vanity in bathroom
- Side entry option available off kitchen
- · Large master bedroom with double closets

Artist renderings and floorplan graphics are for illustration purposes only based upon current home plan concepts and may reflect differences from the final built product. See Sales Agent for details.